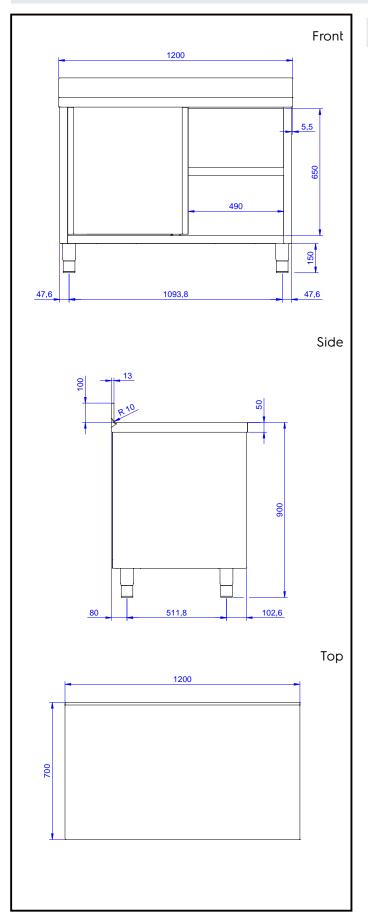

# **Key Information:**

Cabinet width: 132863 (MS1217N) 1145 mm Cabinet depth: 645 mm Cabinet height: 610 mm External dimensions, Width: 1200 mm External dimensions, Depth: 700 mm 1000 mm External dimensions, Height: 100 mm Upstand Dimensions, Height: 13 mm Upstand Dimensions, Depth: Upstand Dimensions, Radius: R=10 Worktop thickness: 50 mm Net weight: 55 kg